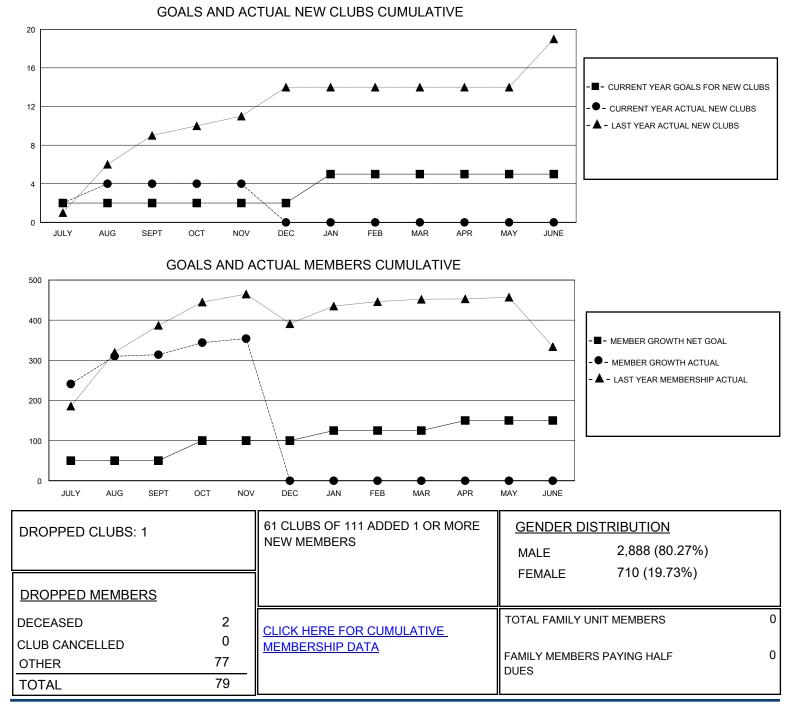

## MONTHLY MEMBERSHIP PROGRESS REPORT

District 320 G

Results as of: 11/30/2024

| GMT:                  |               |           |               |                       |                       |                         | GMT CA                                             |
|-----------------------|---------------|-----------|---------------|-----------------------|-----------------------|-------------------------|----------------------------------------------------|
| Clubs                 |               |           |               | Members               |                       |                         |                                                    |
| RESULTS FOR 2024-2025 |               |           |               | RESULTS FOR 2024-2025 |                       |                         |                                                    |
| QUARTER               | NEW CLUB GOAL | NEW CLUBS | DROPPED CLUBS | QUARTER               | ER GROWTH NET<br>GOAL | MEMBER GROWTH<br>ACTUAL | DROPPED<br>MEMBERS ACTUAL<br>(including transfers) |
| JULY/AUG/SEPT         | 2             | 4         | 1             | JULY/AUG/SEPT         | 50                    | 388                     | 51                                                 |
| OCT/NOV/DEC           | 0             | 0         | 0             | OCT/NOV/DEC           | 50                    | 75                      | 28                                                 |
| JAN/FEB/MAR           | 3             | 0         | 0             | JAN/FEB/MAR           | 25                    | 0                       | 0                                                  |
| APR/MAY/JUNE          | 0             | 0         | 0             | APR/MAY/JUNE          | 25                    | 0                       | 0                                                  |